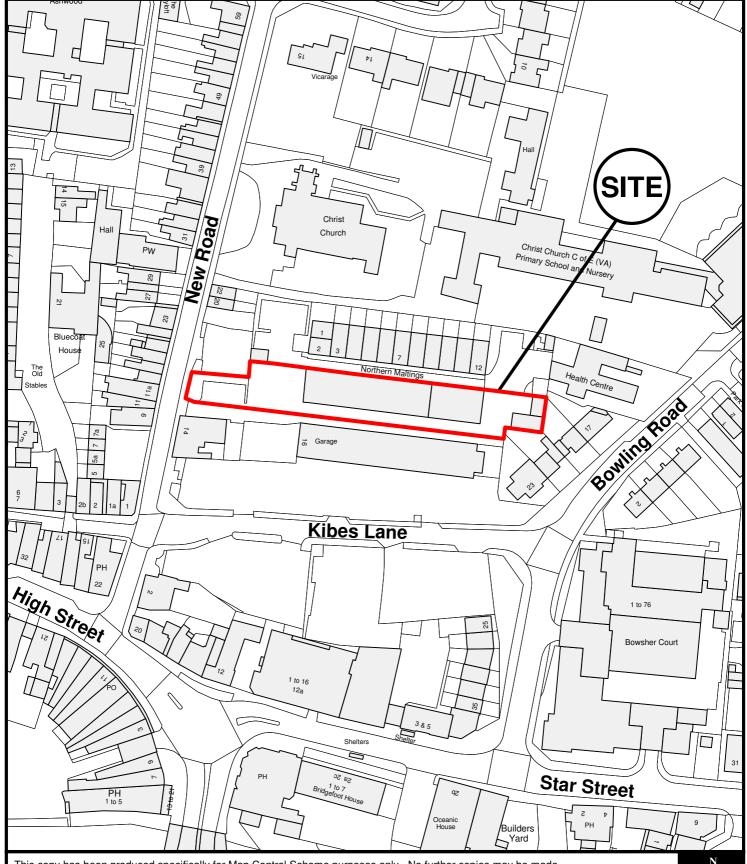

East Herts Council Wallfields Pegs Lane Hertford SG13 8EQ

Tel: 01279 655261

Address: The Centre Maltings Rear Of 14 New Road, Ware, Herts

Reference: 3/16/2151/FUL & 3/16/2152/LBC

Scale: 1:1250

O.S Sheet: TL3614

Date of Print: 19 January 2017